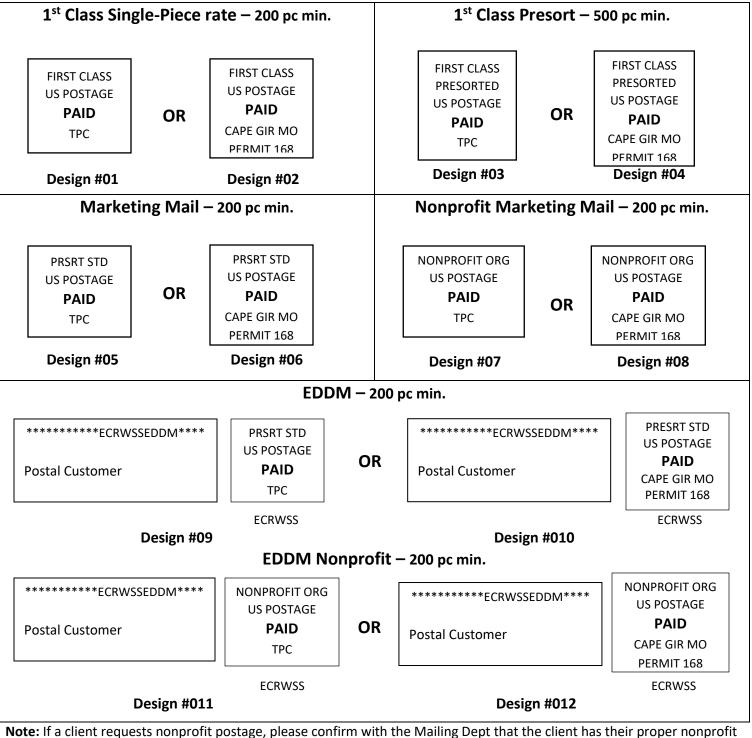

## TPC Custom Mail Permits – Company and Standard Indicia (revised 3-2018)

- Minimum permit text size 8 pt. font
- Minimum EDDM size 2-7/8" w x 5/8"h
- Minimum address block area 4"w x 2"h
- Permit should be black or similar dark, contrasting color
- Permit placement should be to the upper right of address block but can be in the upper right corner of piece

Note: If a client requests nonprofit postage, please confirm with the Mailing Dept that the client has their proper nonprofit status filed with the USPS. Even though an organization is filed as a nonprofit with the IRS, the proper paperwork must still be filed with the USPS to get the nonprofit rates. This applies to Marketing Mail and EDDM. There is no nonprofit rate for First Class.

## Company and Nonprofit indicias must include a full return address on mailpiece.